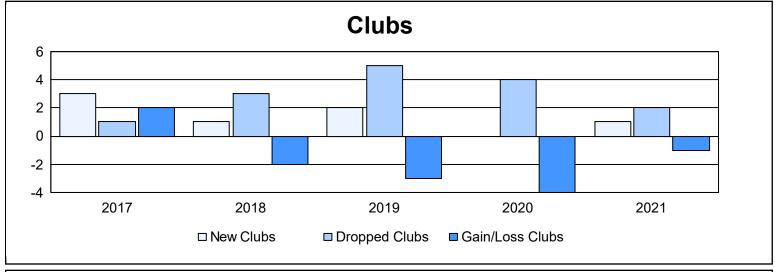

District LC 5 As of June 2021 Cumulative

| Year      | New<br>Clubs | Dropped<br>Clubs | Gain/<br>Loss<br>Clubs | New<br>Members | Charter<br>Members | Reinstate<br>Members | Transfer<br>Members | Total<br>Member<br>Added | Total<br>Members<br>Dropped | Gain/<br>Loss<br>Members |
|-----------|--------------|------------------|------------------------|----------------|--------------------|----------------------|---------------------|--------------------------|-----------------------------|--------------------------|
| 2016-2017 | 3            | 1                | 2                      | 222            | 76                 | 6                    | 12                  | 316                      | 228                         | 88                       |
| 2017-2018 | 1            | 3                | -2                     | 177            | 35                 | 11                   | 17                  | 240                      | 279                         | -39                      |
| 2018-2019 | 2            | 5                | -3                     | 266            | 58                 | 12                   | 17                  | 353                      | 300                         | 53                       |
| 2019-2020 | 0            | 4                | -4                     | 58             | 2                  | 3                    | 6                   | 69                       | 204                         | -135                     |
| 2020-2021 | 1            | 2                | -1                     | 147            | 20                 | 6                    | 11                  | 184                      | 171                         | 13                       |
| Average   | 1            | 3                | -2                     | 174            | 38                 | 8                    | 13                  | 232                      | 236                         | -4                       |